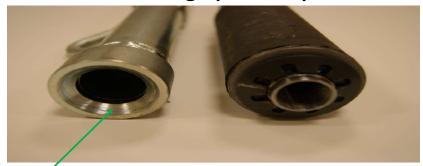

**Packer models** 

**Lock washers** 

## Correct big tube ending and big lock washer for "High-pressure packers"

Angle and dimension of nose (tube ending) adapted to high-pressure washer

! NOTE: Wrong nose (push tube without welded nose) damages the large washer's "spring legs" and may not be used.