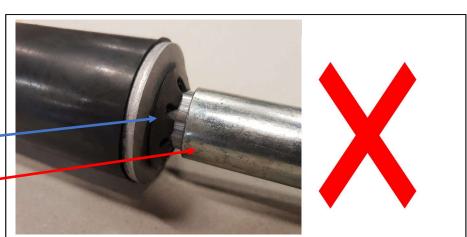

<u>Correct</u> combination of high-pressure packer + high-pressure injection tube

Big lock washer .

Big ending (nose) of push tube

!! Wrong combination of high-pressure packer and low-pressure injection tube

**Small lock washers** 

Big end (hig-pressure nose) of push tube