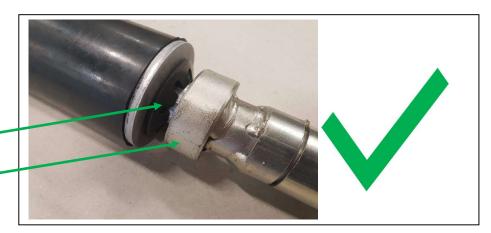

<u>Correct</u> combination of high-pressure packer + high-pressure injection tube

Big lock washer .

Big ending (nose) of push tube

!! Wrong combination of high-pressure packer and low-pressure injection tube

**Big lock washer** 

Small push tube (lowpressure tube with no nose)

Correct combination of low-pressure packer + low-pressure injection tube

Small lock washers

Only push tube (with chamfer inside)

!! Wrong combination of low-pressure packer and low-pressure injection tube