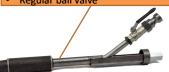

#### Low-pressure tube=

- Push pipe without welded nose in the end of the tube (only chamfer inside)
- No safety hook
- Regular ball valve

"Low-pressure injection tube"

Correct combination of highpressure packer and highpressure injection tube