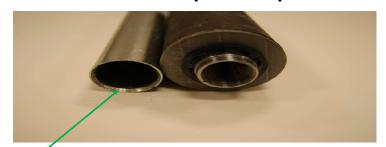

**Injection tubes** 

## Correct tube ending (chamfer) and lock washers for "Low-pressure packers"

Chamfered push tube so the locking washers are not damaged during use.

Do notice that chamfered push tube <u>pressing the locking</u> <u>washers</u> and not the end-washer of the packer.