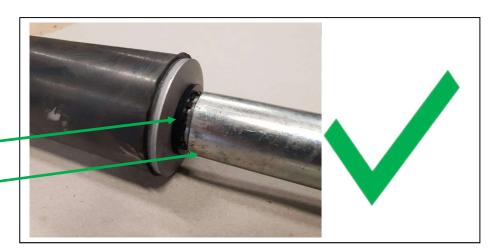

<u>Correct</u> combination of high-pressure packer + high-pressure injection tube

Big lock washer .

Big ending (nose) of push tube

!! Wrong combination of high-pressure packer and low-pressure injection tube