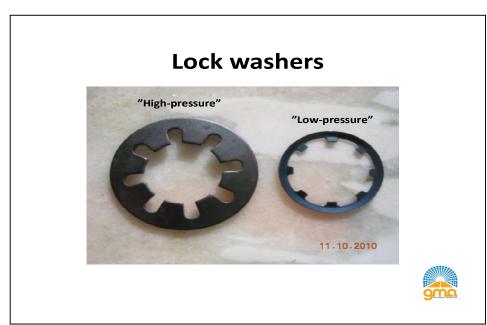

# Safety information on low-pressure and high-pressure packers and intended injection tubes!

Respective packers must be put together with the correct injection tube, if not the packer will be damage (the lock washers), which means a safety hazard!



**Packer models** 

**Lock washers** 



### **Injection tubes**

#### High-pressure tube =

- Large welded nose at the end of the push pipe.
- Safety hook
- High-pressure valve
- Internal tube of high grade steel (not visable)



"High-pressure injection tube"

#### Low-pressure tube=

- Push pipe without welded nose in the end of the tube (only chamfer inside)
- No safety hook
- Regular ball valve



"Low-pressure injection tube"



Correct combination of highpressure packer and highpressure injection tube

**Injection tubes** 

## Correct big tube ending and big lock washer for "High-pressure packers"



Angle and dimension of nose (tube ending) adapted to high-pressure washer

! NOTE: Wrong nose (push tube without welded nose) damages the large washer's "spring legs" and may not be used.

Correct combination of lowpressure