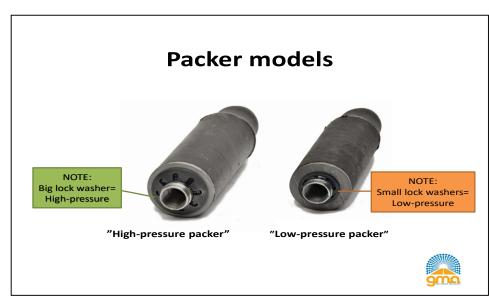

# Safety information on low-pressure and high-pressure packers and intended injection tubes!

Respective packers must be put together with the correct injection tube, if not the packer will be damage (the lock washers), which means a safety hazard!



**Packer models** 

**Lock washers** 



### **Injection tubes**

#### High-pressure tube =

- Large welded nose at the end of the push pipe.
- Safety hook
- High-pressure valve
- Internal tube of high grade steel (not visable)



"High-pressure injection tube"

#### Low-pressure tube=

- Push pipe without welded nose in the end of the tube (only chamfer inside)
- No safety hook
- Regular ball valve



"Low-pressure injection tube"



Correct combination of highpressure packer and highpressure injection tube

**Injection tubes** 

## Correct big tube ending and big lock washer for "High-pressure packers"



Angle and dimension of nose (tube ending) adapted to high-pressure washer

! NOTE: Wrong nose (push tube without welded nose) damages the large washer's "spring legs" and may not be u