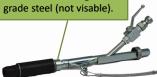

#### High-pressure tube =

- Large welded nose at the end of the push pipe.
- Safety hook
- High-pressure valve
- Internal tube of high grade steel (not visable)

"High-pressure injection tube"