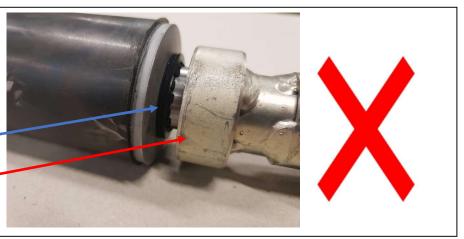

<u>Correct</u> combination of high-pressure packer + high-pressure injection tube

Big lock washer .

Big ending (nose) of push tube

!! Wrong combination of high-pressure packer and low-pressure injection tube

**Big lock washer** 

Small push tube (lowpressure tube with no nose)

Correct combination of low-pressure packer + low-pressure injection tube

Small lock washers

Only push tube (with chamfer inside)

!! Wrong combination of low-pressure packer and low-pressure injection tube

**Small lock washers** 

Big end (hig-pressure nose) of push tube